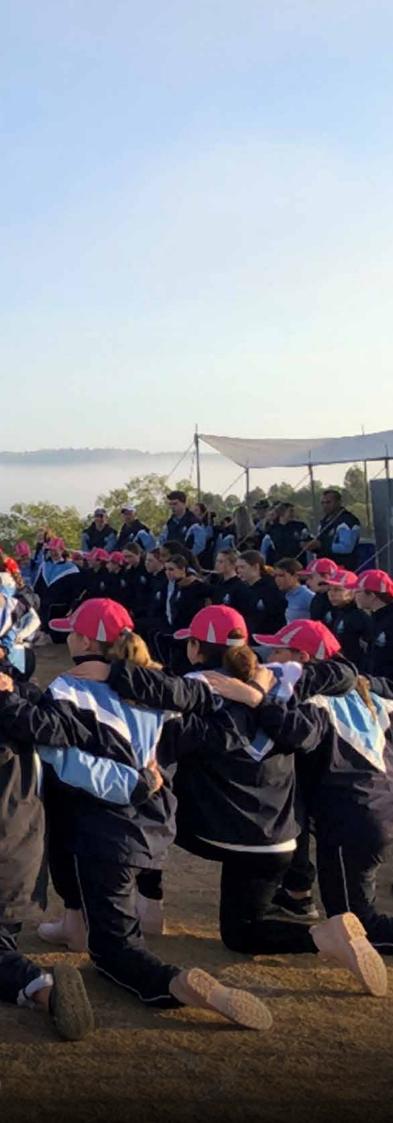

Schoolgirl rowing in Brisbane has existed in one form or another for nearly a century, but until the 1980s this was largely recreational. On 13 October

1990 the Inaugural Schoolgirls' Head of the River was held on the Milton reach of the Brisbane River. 31 years later, nearly 1000 rowers representing ten different schools will compete today in the Brisbane Schoolgirls' Rowing Association most important event - Head of the River-at the Queensland State Rowing Centre at Wyaralong Dam.

For all girls here today I commend you for choosing Rowing, for your dedication to training, turning up, doing your best and always putting in the extra effort required. Many of you have trained during holidays and risen early on cold mornings, just as parents have supported you with many working tirelessly throughout the season. Today we celebrate the dedication of the many Rowers, their families, coaches and staff in all of our BSRA schools.