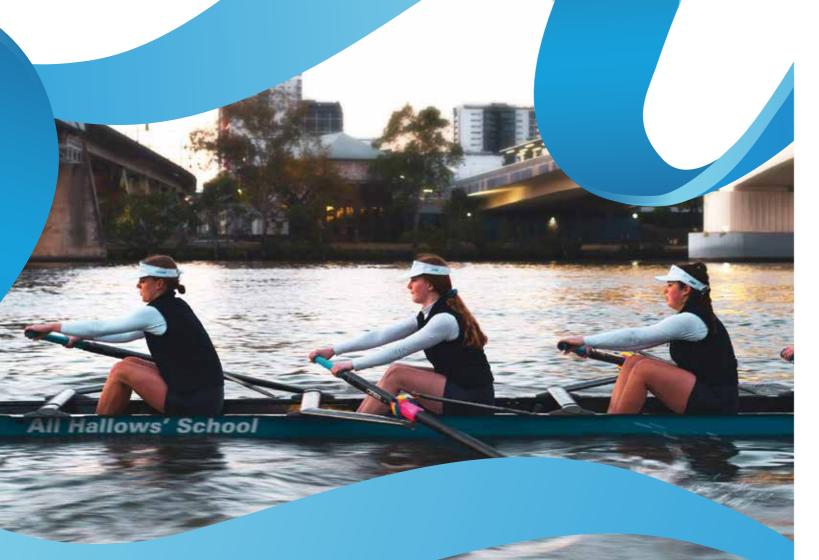

Head of the River is the ultimate test, the pinnacle of our Rowers' efforts over an entire, if somewhat disrupted, Season of Rowing in 2021, and we wish you all a day of inspiring performance.

It is no surprise that Rowing has grown in both popularity and sophistication through the years, providing moments of both glory and defeat, developing the skill and confidence of the girls and young women of our BSRA schools and building a strong rowing community amongst us all.

Schoolgirl rowing in Brisbane has existed in one form or another for nearly a century, but until the 1980s this was largely recreational. On 13 October

1990 the Inaugural Schoolgirls' Head of the River was held on the Milton reach of the Brisbane River. 31 years later, nearly 1000 rowers representing ten different schools will compete today in the Brisbane Schoolgirls' Rowing Association most important event - Head of the River-at the Queensland State Rowing Centre at Wyaralong Dam.