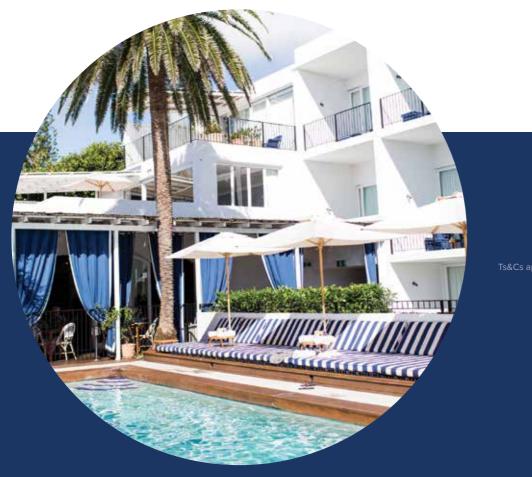

# Halcyon House WINA 2 NIGHT ESCAPE

THE VALUE OF THE PRIZE IS \$2280.

## YOU DESERVE A 2 NIGHT ESCAPE AT HALCYON HOUSE.

Simply purchase a raffle ticket for \$10, in support of AHS Rowing and you could win a 2 night stay in a Classic Room at Halcyon House with daily breakfast and dinner included. Also enjoy 2 x 60 minute Halcyon Relax Massages.

### Stay includes:

- A two night stay from Sunday to Thursday, subject to availability.

- Welcome drink on arrival featuring Ink Gin by Husk Distillers.

- Daily à la carte breakfast.

- Nightly 4-course Paper Daisy dinner.

- 5pm aperitif in Paper Daisy each evening.

- Complimentary mini-bar (refreshed daily).
- Use of Halcyon House bicycles and McTavish Surfboards.
- Use of Halcyon Spa steam room during your stay.

ST PETER'S LUTHERAN COLLEGE

Tickets are \$10 each. Scan this code with your phone camera to purchase your tickets.

STUARTHOLME SCHOOL

WinTech

HEAD OF THE RIVER IS THE ULTIMATE TEST, THE PINNACLE OF OUR ROWERS' EFFORTS OVER AN ENTIRE SEASON OF ROWING IN 2021, AND WE WISH YOU ALL A DAY OF INSPIRING PERFORMANCE.